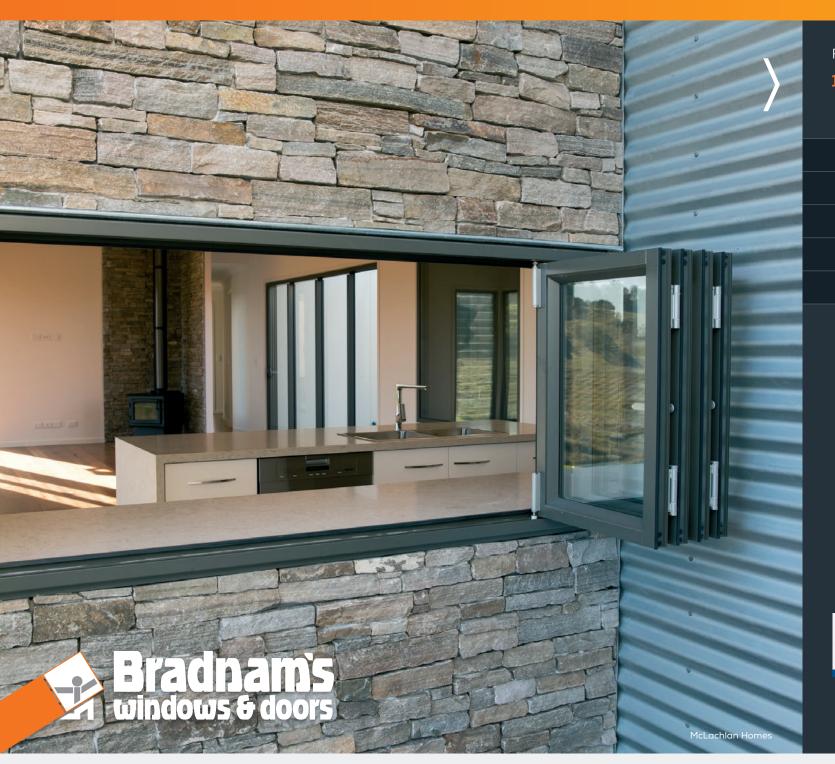

# Bi-fold Window Range

Whether you're after wide opening spaces, unobstructed views, or a stylish and functional servery window, Bradnam's **bi-fold windows** have got you covered. Secure, versatile and chic, Bradnam's bi-fold windows collection features all the bells and whistles you need – including some you probably haven't thought of yet.

#### Signature Bi-fold Windows

Ideal as a servery window, or simply for maximum air and light, our 'Signature' bi-fold windows suit a number of different contexts. With an effortless roller system that allows you to create a full opening, you can choose to install your bi-fold windows so that they stack to one or both sides.

### **Commercial** Bi-fold Windows

Enjoy the benefits of maximum opening space, ventilation and light with our **Commercial** bi-fold windows. Strong, secure and suitable for a range of contexts, these bi-fold windows feature stainless steel hinges and a superior locking system. Feature them as a servery window, or use them as a standalone statement.