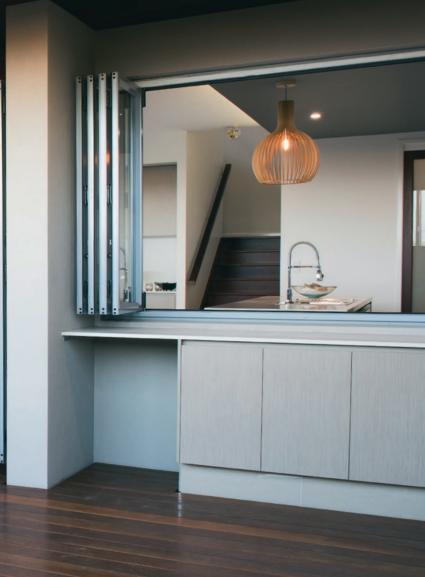

#### Signature Bi-fold Windows

Ideal as a servery window, or simply for maximum air and light, our 'Signature' bi-fold windows suit a number of different contexts. With an effortless roller system that allows you to create a full opening, you can choose to install your bi-fold windows so that they stack to one or both sides.

### Lifestyle & Comfort

- Ideal for indoor-outdoor entertainment in your home or business when installed as a servery window
- Maximises natural ventilation with wide openings to invite fresh air into your home
- Multiple stacking configurations allow you to choose windows that stack to one or both sides