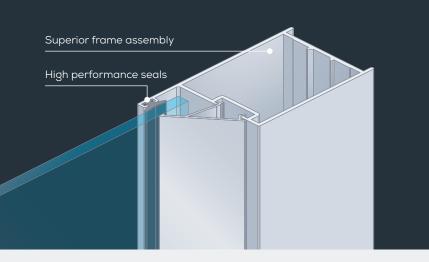

### Performance & Reliability

- Easy opening and smooth sliding thanks to precision engineered roller system
- Weather proofing for every climate with shrink-resistant Santoprene seals
- Thermal and acoustic insulation available with various glazing options including single and double glazing
- Robust 100mm frames ensure durability and superior strength