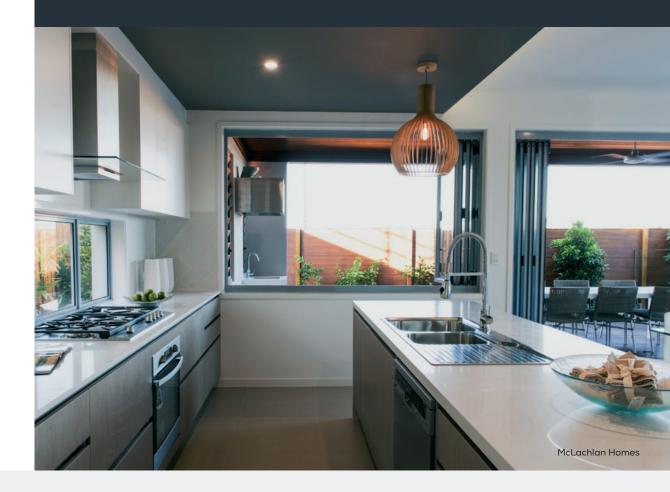

#### Signature Bi-fold Windows

Ideal as a servery window, or simply for maximum air and light, our 'Signature' bi-fold windows suit a number of different contexts. With an effortless roller system that allows you to create a full opening, you can choose to install your bi-fold windows so that they stack to one or both sides.

### **Commercial** Bi-fold Windows

Enjoy the benefits of maximum opening space, ventilation and light with our **Commercial** bi-fold windows. Strong, secure and suitable for a range of contexts, these bi-fold windows feature stainless steel hinges and a superior locking system. Feature them as a servery window, or use them as a standalone statement.

### Lifestyle & Comfort

- Ideal for indoor-outdoor entertainment in your home or business when installed as a servery window
- Maximises natural ventilation with wide openings to invite fresh air into your home
- Multiple stacking configurations allow you to choose windows that stack to one or both sides