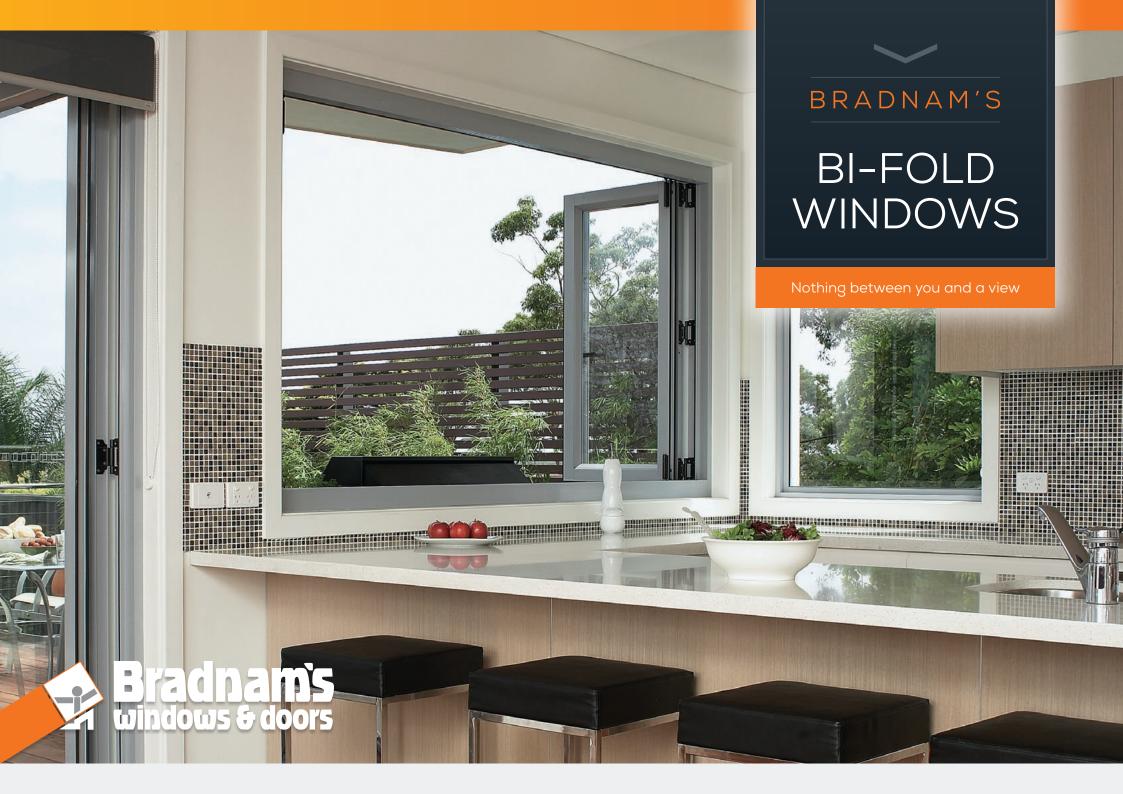

# Bi-fold Window Range

Whether you're after wide opening spaces, unobstructed views, or a stylish and functional servery window, Bradnam's **bi-fold windows** have got you covered. Secure, versatile and chic, Bradnam's bi-fold windows collection features all the bells and whistles you need – including some you probably haven't thought of yet.

#### Signature Bi-fold Windows

Ideal as a servery window, or simply for maximum air and light, our 'Signature' bi-fold windows suit a number of different contexts. With an effortless roller system that allows you to create a full opening, you can choose to install your bi-fold windows so that they stack to one or both sides.

### **Commercial** Bi-fold Windows

Enjoy the benefits of maximum opening space, ventilation and light with our **Commercial** bi-fold windows. Strong, secure and suitable for a range of contexts, these bi-fold windows feature stainless steel hinges and a superior locking system. Feature them as a servery window, or use them as a standalone statement.