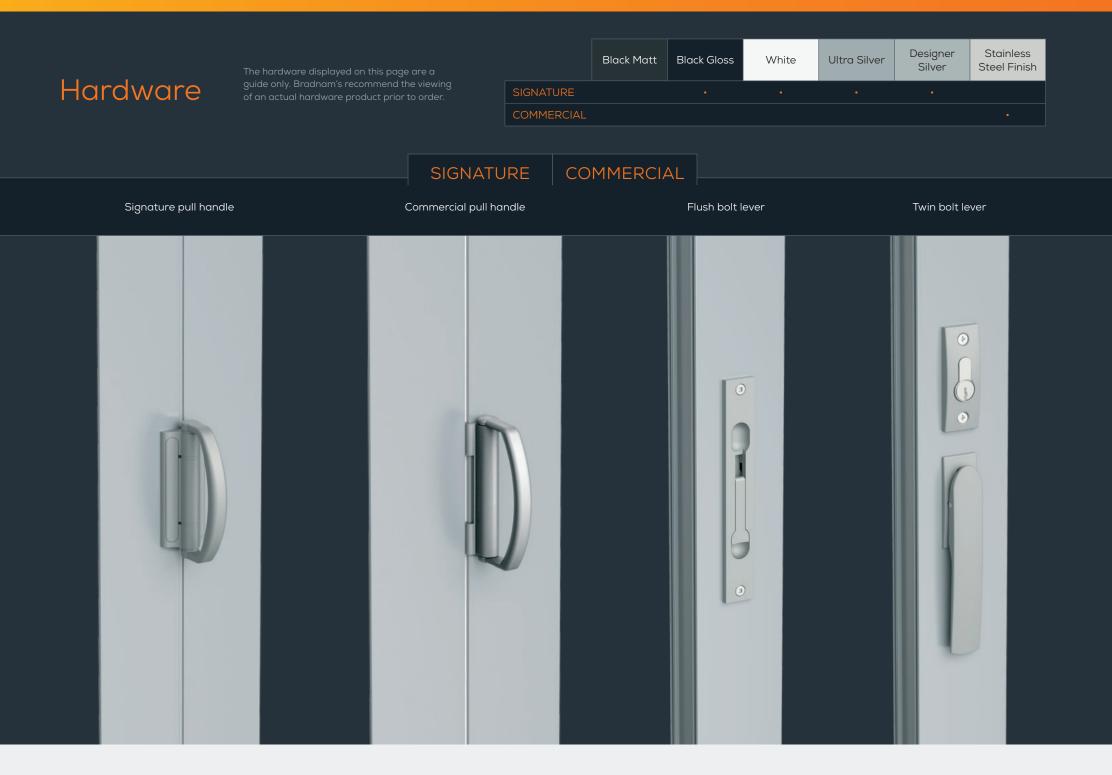

### Signature . Commercial

### Premium Features

### Commercial Only

- Multi-point lever compression locks for enhanced security on access panels
- Stainless steel hinges allow for trouble-free operation